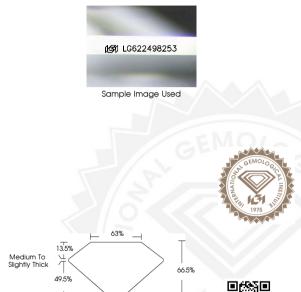

### EMERALD CUT

#### 5.82 X 3.73 X 2.48 MM

 Carart Weight
 0.54 CARAT

 Color Grade
 E

 Clarity Grade
 I.F.

 Pollsh
 EXCELLENT

 Symmetry
 EXCELLENT

 Fluorescence
 NONE

 Inscription(s)
 #51 LG622498253