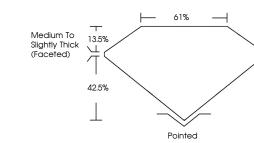

## PROPORTIONS

| Measurements    | 9.07 X 6.57 X 3.96 MM |
|-----------------|-----------------------|
| GRADING RESULTS |                       |
| Carat Weight    | 1.50 CARAT            |
| Color Grade     | I CI CI CI CI CI      |
| Clarity Grade   | SI 2                  |
|                 |                       |