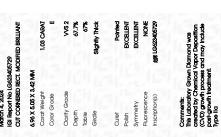

## LABORATORY GROWN DIAMOND REPORT

March 4, 2024

IGI Report Number LG623405729

Description LABORATORY GROWN

DIAMOND

Ε

Shape and Cutting Style CUT CORNERED RECTANGULAR

MODIFIED BRILLIANT

Measurements 6.96 X 5.05 X 3.42 MM

**GRADING RESULTS** 

Carat Weight 1.03 CARAT

Color Grade

Clarity Grade VVS 2

## ADDITIONAL GRADING INFORMATION

Polish **EXCELLENT** 

Symmetry **EXCELLENT** 

Fluorescence NONE

Inscription(s) IGI LG623405729

Comments: This Laboratory Grown Diamond was created by Chemical Vapor Deposition (CVD) growth process and may include post-growth treatment.

Type IIa