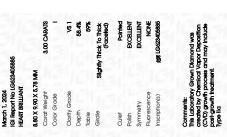

# LABORATORY GROWN DIAMOND REPORT

March 1, 2024

IGI Report Number LG623405885

Description LABORATORY GROWN

DIAMOND

Shape and Cutting Style HEART BRILLIANT

Measurements 8.80 X 9.90 X 5.78 MM

**GRADING RESULTS** 

Carat Weight 3.00 CARATS

Color Grade

Clarity Grade VS 1

# ADDITIONAL GRADING INFORMATION

Polish **EXCELLENT** 

Symmetry **EXCELLENT** 

Fluorescence NONE

Inscription(s) (5) LG623405885

Comments: This Laboratory Grown Diamond was created by Chemical Vapor Deposition (CVD) growth

process and may include post-growth treatment.

Type IIa