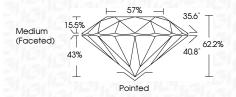

--------------|-------------------|----------|----------|
| Internally | Very Very          | Very              | Slightly | Included |
| Flawless   | Slightly Included  | Slightly Included | Included |          |

#### 00105

| COLOR |   |   |   |   |   |   |       |            |       |  |  |  |  |
|-------|---|---|---|---|---|---|-------|------------|-------|--|--|--|--|
| D     | Е | F | G | Н | I | J | Faint | Very Light | Light |  |  |  |  |



Sample Image Used



© IGI 2020, International Gemological Institute

FD - 10 20





March 5, 2024 IGI Report Number

LG623405910 LABORATORY GROWN DIAMOND

VS 1

Shape and Cutting Style ROUND BRILLIANT 8.44 - 8.48 X 5.27 MM

**GRADING RESULTS** 

Measurements

Clarity Grade

Description

2.34 CARATS Carat Weight Color Grade

Cut Grade IDEAL



#### ADDITIONAL GRADING INFORMATION

EXCELLENT Polish Symmetry **EXCELLENT** Fluorescence

NONE (159) LG623405910 Inscription(s) Comments: This Laboratory Grown Diamond was

created by Chemical Vapor Deposition (CVD) growth process and may include post-growth treatment.