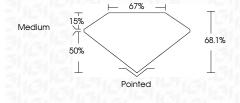

------------|--------------------|-------------------|----------|----------|
| Internally | Very Very          | Very              | Slightly | Included |
| Flawless   | Slightly Included  | Slightly Included | Included |          |

### COLOR

| COLOR |   |   |   |   |   |   |   |       |            |       |
|-------|---|---|---|---|---|---|---|-------|------------|-------|
|       | D | Ε | F | G | Н | 1 | J | Faint | Very Light | Light |



Sample Image Used



© IGI 2020, International Gemological Institute

FD - 10 20



March 4, 2024 IGI Report Number LG623405921 Description LABORATORY GROWN DIAMOND Shape and Cutting Style **CUT CORNERED** RECTANGULAR MODIFIED BRILLIANT 8.67 X 6.36 X 4.33 MM Measurements **GRADING RESULTS** Carat Weight 2.06 CARATS G Color Grade Clarity Grade VS 2



#### ADDITIONAL GRADING INFORMATION

Inscription(s)

| Polish       | EXCELLEN |
|--------------|----------|
| Symmetry     | EXCELLEN |
| Fluorescence | NON      |

(159) LG623405921

Comments: This Laboratory Grown Diamond was created by Chemical Vapor Deposition (CVD) growth process and may include post-growth treatment.