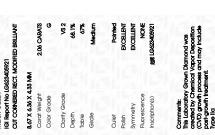

## LABORATORY GROWN DIAMOND REPORT

March 4, 2024

IGI Report Number LG623405921

LABORATORY GROWN Description

DIAMOND

G

Shape and Cutting Style CUT CORNERED RECTANGULAR

MODIFIED BRILLIANT

8.67 X 6.36 X 4.33 MM Measurements

**GRADING RESULTS** 

Carat Weight 2.06 CARATS

Color Grade

Clarity Grade VS 2

## ADDITIONAL GRADING INFORMATION

Polish **EXCELLENT** 

**EXCELLENT** Symmetry

NONE Fluorescence

160 LG623405921 Inscription(s)

Comments: This Laboratory Grown Diamond was created by Chemical Vapor Deposition (CVD) growth process and may include post-growth treatment. Type IIa

Sample Image Used

© IGI 2020, International Gemological Institute

FD - 10 20

March 4, 2024 IGI Report Number LG623405921 Description LABORATORY GROWN DIAMOND Shape and Cutting Style **CUT CORNERED** RECTANGULAR MODIFIED BRILLIANT 8.67 X 6.36 X 4.33 MM Measurements **GRADING RESULTS** Carat Weight 2.06 CARATS G Color Grade Clarity Grade VS 2

#### ADDITIONAL GRADING INFORMATION

Inscription(s)

| Polish       | EXCELLEN |
|--------------|----------|
| Symmetry     | EXCELLEN |
| Fluorescence | NON      |

(159) LG623405921

Comments: This Laboratory Grown Diamond was created by Chemical Vapor Deposition (CVD) growth process and may include post-growth treatment.