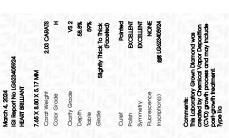

### LABORATORY GROWN DIAMOND REPORT

March 4, 2024

IGI Report Number LG623405924

Description

LABORATORY GROWN DIAMOND

Shape and Cutting Style

HEART BRILLIANT

Н

Measurements

7.65 X 8.80 X 5.17 MM

## **GRADING RESULTS**

Carat Weight 2.03 CARATS

Color Grade

Clarity Grade VS 2

### ADDITIONAL GRADING INFORMATION

Polish **EXCELLENT** 

Symmetry **EXCELLENT** 

Fluorescence NONE

Inscription(s) IGI LG623405924

Comments: This Laboratory Grown Diamond was created by Chemical Vapor Deposition (CVD) growth process and may include post-growth treatment.