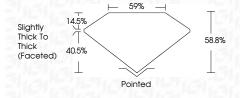

/sup> |
|------------|--------------------|-------------------|----------|------------------|
| Internally | Very Very          | Very              | Slightly | Included         |
| Flawless   | Slightly Included  | Slightly Included | Included |                  |

#### COLOR

| ***** |   |   |   |   |   |   |   |       |            |       |
|-------|---|---|---|---|---|---|---|-------|------------|-------|
|       | D | E | F | G | Н | ı | J | Faint | Very Light | Light |



Sample Image Used



© IGI 2020, International Gemological Institute

FD - 10 20



March 4, 2024 IGI Report Number LG623405924 Description LABORATORY GROWN DIAMOND Shape and Cutting Style HEART BRILLIANT 7.65 X 8.80 X 5.17 MM Measurements **GRADING RESULTS** Carat Weight 2.03 CARATS Color Grade Clarity Grade VS 2



#### ADDITIONAL GRADING INFORMATION

Inscription(s)

| Polish       | EXCELLENT |
|--------------|-----------|
| Symmetry     | EXCELLENT |
| Fluorescence | NONE      |

(159) LG623405924

Comments: This Laboratory Grown Diamond was created by Chemical Vapor Deposition (CVD) growth process and may include post-growth treatment.

Type III