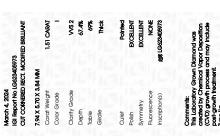

## LABORATORY GROWN DIAMOND REPORT

March 4, 2024

IGI Report Number LG623405973

Description

LABORATORY GROWN DIAMOND

Shape and Cutting Style CUT CORNERED RECTANGULAR

MODIFIED BRILLIANT

Measurements

7.94 X 5.70 X 3.84 MM

**GRADING RESULTS** 

Carat Weight 1.51 CARAT

Color Grade

Clarity Grade

VVS 2

### ADDITIONAL GRADING INFORMATION

Polish **EXCELLENT** 

**EXCELLENT** Symmetry

NONE Fluorescence

1/5/1 LG623405973 Inscription(s)

Comments: This Laboratory Grown Diamond was created by Chemical Vapor Deposition (CVD) growth process and may include post-growth treatment. Type IIa

### LABORATORY GROWN DIAMOND REPORT

March 4, 2024 IGI Report Number LG623405973 Description LABORATORY GROWN DIAMOND Shape and Cutting Style **CUT CORNERED** RECTANGULAR MODIFIED BRILLIANT Measurements 7.94 X 5.70 X 3.84 MM **GRADING RESULTS** Carat Weight 1.51 CARAT Color Grade Clarity Grade VVS 2

#### ADDITIONAL GRADING INFORMATION

Inscription(s)

| Polish       | EXCELLENT |
|--------------|-----------|
| Symmetry     | EXCELLENT |
| Fluorescence | NONE      |

(例 LG623405973

Comments: This Laboratory Grown Diamond was created by Chemical Vapor Deposition (CVD) growth process and may include post-growth treatment.