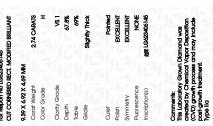

## LABORATORY GROWN DIAMOND REPORT

March 15, 2024

IGI Report Number LG623406145

Description LABORATORY GROWN

DIAMOND

Н

Shape and Cutting Style CUT CORNERED RECTANGULAR

MODIFIED BRILLIANT

Measurements 9.39 X 6.92 X 4.69 MM

**GRADING RESULTS** 

Carat Weight 2.74 CARATS

Color Grade

Clarity Grade V\$ 1

## ADDITIONAL GRADING INFORMATION

Polish **EXCELLENT** 

Symmetry **EXCELLENT** 

Fluorescence NONE

Inscription(s) (3) LG623406145

Comments: This Laboratory Grown Diamond was created by Chemical Vapor Deposition (CVD) growth process and may include post-growth treatment.

Type Ila