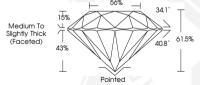

## IGI LABORATORY GROWN DIAMOND IDENTIFICATION REPORT

February 19, 2024

**IGI** Report Number LG623409151 LABORATORY GROWN DIAMOND Description

Shape and Cutting Style ROUND BRILLIANT

Measurements 4.38 - 4.41 X 2.70 MM

#### **GRADING RESULTS**

0.32 CARAT Carat Weight

Color Grade Clarity Grade VVS 2

Cut Grade IDFAI

## ADDITIONAL GRADING INFORMATION

Polish **EXCELLENT** 

Symmetry **EXCELLENT** Fluorescence NONE

Inscription(s)

1631 LG623409151

Comments: HEARTS & ARROWS

This Laboratory Grown Diamond was created by Chemical Vapor Deposition (CVD) growth process and may include post-growth treatment.