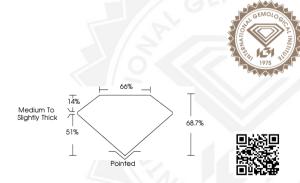

Measurements 5.81 X 3.74 X 2.57 MM

### 5.81 X 3.74 X 2.57 MM

 Carart Weight
 0.49 CARAT

 Color Grade
 F

 Clarify Grade
 VVS 2

 Polish
 EXCELLENT

 Symmetry
 VERY GOOD

 Fluorescence
 NONE

 Inscription(s)
 IGSI LG623409834

#### 5.81 X 3.74 X 2.57 MM

 Carat Weight
 0.49 CARAT

 Color Grade
 F

 Clarity Grade
 VVS 2

Polish EXCELLENT Symmetry VERY GOOD Fluorescence NONE

Inscription(s) IGI LG623409834
Comments: This Laboratory Grown