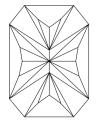

LG623411686 Report verification at igi.org

# **ELECTRONIC COPY**

# LABORATORY GROWN DIAMOND REPORT

February 22, 2024

IGI Report Number LG623411686

Description

LABORATORY GROWN DIAMOND

Shape and Cutting Style CUT CORNERED RECTANGULAR MODIFIED BRILLIANT

G

8.71 X 6.33 X 4.41 MM Measurements

# **GRADING RESULTS**

Carat Weight 2.06 CARATS

Color Grade

Clarity Grade VS 2

## ADDITIONAL GRADING INFORMATION

Polish **EXCELLENT** 

**EXCELLENT** Symmetry

NONE Fluorescence

150 LG623411686 Inscription(s)

Comments: This Laboratory Grown Diamond was created by Chemical Vapor Deposition (CVD) growth process and may include post-growth treatment. Type IIa

## **PROPORTIONS**



#### **CLARITY CHARACTERISTICS**





# **KEY TO SYMBOLS**

Red symbols indicate internal characteristics. Green symbols indicate external characteristics.

## **GRADING SCALES**

DEFGHIJ

## CLARITY

| IF                     | VVS <sup>1-2</sup>             | VS <sup>1-2</sup>         | SI 1-2               | I 1 - 3  |
|------------------------|--------------------------------|---------------------------|----------------------|----------|
| Internally<br>Flawless | Very Very<br>Slightly Included | Very<br>Slightly Included | Slightly<br>Included | Included |
| COLOR                  |                                |                           |                      |          |

Faint

Very Light

Light



Sample Image Used





© IGI 2020, International Gemological Institute

FD - 10 20



February 22, 2024 IGI Report Num