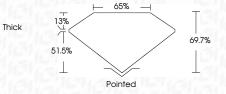

up>         | SI 1-2               | I 1 - 3  |
|------------------------|--------------------------------|---------------------------|----------------------|----------|
| Internally<br>Flawless | Very Very<br>Slightly Included | Very<br>Slightly Included | Slightly<br>Included | Included |
| COLOR                  |                                |                           |                      |          |

Faint

Very Light

Light



Sample Image Used





© IGI 2020, International Gemological Institute

FD - 10 20



February 22, 2024 IGI Report Number LG623411686 Description LABORATORY GROWN DIAMOND Shape and Cutting Style **CUT CORNERED** RECTANGULAR MODIFIED BRILLIANT 8.71 X 6.33 X 4.41 MM Measurements **GRADING RESULTS** Carat Weight 2.06 CARATS G Color Grade Clarity Grade VS 2



#### ADDITIONAL GRADING INFORMATION

| Polish