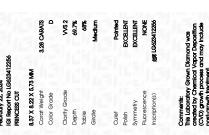

### LABORATORY GROWN DIAMOND REPORT

February 22, 2024

IGI Report Number LG623412256

Description

LABORATORY GROWN DIAMOND

Shape and Cutting Style

8.37 X 8.22 X 5.73 MM

PRINCESS CUT

D

GRADING RESULTS

Measurements

Carat Weight 3,28 CARATS

Color Grade

Clarity Grade VVS 2

### ADDITIONAL GRADING INFORMATION

Polish **EXCELLENT** 

Symmetry **EXCELLENT** 

Fluorescence NONE

Inscription(s) LG623412256

Comments: This Laboratory Grown Diamond was created by Chemical Vapor Deposition (CVD) growth

Faint

Very Light

Light

Sample Image Used

© IGI 2020, International Gemological Institute

FD - 10 20

February 22, 2024 IGI Report Number LG623412256 Description LABORATORY GROWN DIAMOND Shape and Cutting Style PRINCESS CUT Measurements 8.37 X 8.22 X 5.73 MM **GRADING RESULTS** Carat Weight 3.28 CARATS Color Grade Clarity Grade VVS 2