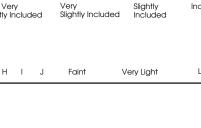

#### CLARITY

| IF         | VVS <sup>1-2</sup> | VS <sup>1-2</sup> | SI <sup>1-2</sup> | l <sup>1-3</sup> |
|------------|--------------------|-------------------|-------------------|------------------|
| Internally | Very Very          | Very              | Slightly          | Included         |
| Flawless   | Slightly Included  | Slightly Included | Included          |                  |

## COLOR

| D | Е | F | G | Н | T | J | Faint   | Very Light | Light |
|---|---|---|---|---|---|---|---------|------------|-------|
| 0 | - | • | 0 |   | • | 0 | i airii | 101) Light | 9     |

LABORATORY GROWN DIAMOND REPORT