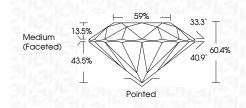

#### LABORATORY GROWN DIAMOND REPORT

LG623415362 Report verification at igi.org

59%

Pointed

33.3°

40.9°

60.4%

PROPORTIONS

13.5%

43.5%

**CLARITY CHARACTERISTICS** 

**KEY TO SYMBOLS** 

Red symbols indicate internal characteristics.

Green symbols indicate external characteristics.

 $\checkmark$ 

Medium

(Faceted)