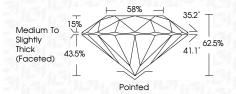

t.

Type IIa

#### **PROPORTIONS**



## **CLARITY CHARACTERISTICS**



# **KEY TO SYMBOLS**

Red symbols indicate internal characteristics. Green symbols indicate external characteristics.

#### **GRADING SCALES**

#### CLARITY

| IF                     | VVS 1-2                        | VS <sup>1-2</sup>         | SI 1-2               | I 1 - 3  |
|------------------------|--------------------------------|---------------------------|----------------------|----------|
| Internally<br>Flawless | Very Very<br>Slightly Included | Very<br>Slightly Included | Slightly<br>Included | Included |

#### COLOR

| DEFGHIJ Faint Very Light Ligh |
|-------------------------------|
|-------------------------------|



Sample Image Used



© IGI 2020, International Gemological Institute

FD - 10 20







# ADDITIONAL GRADING INFORMATION

| Polish   | EXCELLEN |
|----------|----------|
| Symmetry | EXCELLEN |
|          |          |

Fluorescence (6) LG623415743 Inscription(s)

Comments: This Laboratory Grown Diamond was created by Chemical Vapor Deposition (CVD) growth process and may include post-growth treatment.