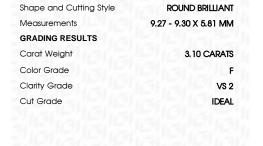

# LABORATORY GROWN DIAMOND REPORT

February 23, 2024

IGI Report Number LG623415743

Description

LABORATORY GROWN DIAMOND

Shape and Cutting Style

ROUND BRILLIANT 9.27 - 9.30 X 5.81 MM

Measurements

**GRADING RESULTS** 

Carat Weight 3.10 CARATS

Color Grade

Clarity Grade VS 2

Cut Grade

**IDEAL** 