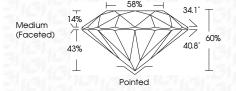

CLARITY CHARACTERISTICS**



## **KEY TO SYMBOLS**

Red symbols indicate internal characteristics. Green symbols indicate external characteristics.

### **GRADING SCALES**

DEFGHIJ

### CLARITY

| IF                     | VVS <sup>1-2</sup>             | VS <sup>1-2</sup>         | SI 1-2               | 11-3     |
|------------------------|--------------------------------|---------------------------|----------------------|----------|
| Internally<br>Flawless | Very Very<br>Slightly Included | Very<br>Slightly Included | Slightly<br>Included | Included |
| COLOR                  |                                |                           |                      |          |

Faint

Very Light

Light



Sample Image Used





© IGI 2020, International Gemological Institute

FD - 10 20







#### ADDITIONAL GRADING INFORMATION

| Polish   | EXCELLEN |
|----------|----------|
| Symmetry | EXCELLEN |
|          |          |

Fluorescence NONE (159) LG623415828 Inscription(s)

Comments: This Laboratory Grown Diamond was created by Chemical Vapor Deposition (CVD) growth process and may include post-growth treatment.