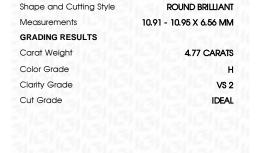

### LABORATORY GROWN DIAMOND REPORT

February 23, 2024

IGI Report Number

LG623415828

Description

LABORATORY GROWN DIAMOND

10.91 - 10.95 X 6.56 MM

Shape and Cutting Style

ROUND BRILLIANT

**GRADING RESULTS** 

Measurements

4.77 CARATS Carat Weight

Color Grade

Clarity Grade VS 2

Cut Grade

**IDEAL** 

Н