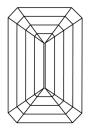

LG623416614

DIAMOND

**EMERALD CUT** 

3.02 CARATS

**EXCELLENT EXCELLENT** 

150 LG623416614

NONE

VS 2

#### LABORATORY GROWN DIAMOND REPORT

February 24, 2024 IGI Report Number LG623416614 Description LABORATORY GROWN DIAMOND Shape and Cutting Style EMERALD CUT Measurements 9.76 X 6.64 X 4.61 MM **GRADING RESULTS** Carat Weight 3.02 CARATS Color Grade Clarity Grade VS 2