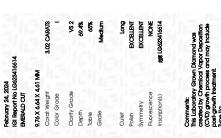

LG623416614

DIAMOND

**EMERALD CUT** 

3.02 CARATS

**EXCELLENT EXCELLENT** 

150 LG623416614

NONE

VS 2

LABORATORY GROWN

9.76 X 6.64 X 4.61 MM

process and may include post-growth treatment.

Symmetry

Polish

Fluorescence

Inscription(s)

Comments: This Laboratory Grown Diamond was created by Chemical Vapor Deposition (CVD) growth

#### LABORATORY GROWN DIAMOND REPORT

February 24, 2024 IGI Report Number LG623416614 Description LABORATORY GROWN DIAMOND Shape and Cutting Style EMERALD CUT Measurements 9.76 X 6.64 X 4.61 MM **GRADING RESULTS** Carat Weight 3.02 CARATS Color Grade Clarity Grade VS 2

#### ADDITIONAL GRADING INFORMATION

Inscription(s)

| Polish       | EXCELLEN |
|--------------|----------|
| Symmetry     | EXCELLEN |
| Fluorescence | NON      |

個 LG623416614

Comments: This Laboratory Grown Diamond was created by Chemical Vapor Deposition (CVD) growth process and may include post-growth treatment.