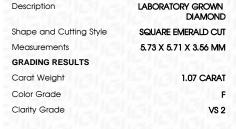

### LABORATORY GROWN DIAMOND REPORT

February 23, 2024

IGI Report Number LG623416812

Description LABORATORY GROWN

DIAMOND

Shape and Cutting Style SQUARE EMERALD CUT

Measurements 5.73 X 5.71 X 3.56 MM

### **GRADING RESULTS**

Carat Weight 1.07 CARAT

Color Grade

Clarity Grade VS 2