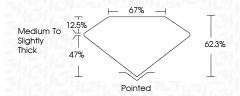

SYMBOLS**

Red symbols indicate internal characteristics. Green symbols indicate external characteristics.

### **GRADING SCALES**

### CLARITY

| IF                     | VVS <sup>1-2</sup>             | VS <sup>1-2</sup>         | SI 1-2               | I <sup>1-3</sup> |
|------------------------|--------------------------------|---------------------------|----------------------|------------------|
| Internally<br>Flawless | Very Very<br>Slightly Included | Very<br>Slightly Included | Slightly<br>Included | Included         |

## COLOR

| E | F | G | Н | I | J | Faint | Very Light | Light |
|---|---|---|---|---|---|-------|------------|-------|
|---|---|---|---|---|---|-------|------------|-------|



Sample Image Used



© IGI 2020, International Gemological Institute

FD - 10 20







#### ADDITIONAL GRADING INFORMATION

| Polish         | EXCELLEN     |  |  |
|----------------|--------------|--|--|
| Symmetry       | EXCELLE      |  |  |
| Fluorescence   | NON          |  |  |
| Incariation(s) | 1541C4034140 |  |  |

Comments: This Laboratory Grown Diamond was created by Chemical Vapor Deposition (CVD) growth process and may include post-growth treatment. Type IIa