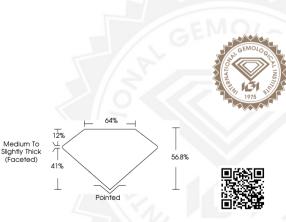

Measurements 10.84 X 5.28 X 3.00 MM

### **GRADING RESULTS**

Carat Weight 0.98 CARAT

Color Grade G

Clarity Grade VS 1

#### ADDITIONAL GRADING INFORMATION

Polish VERY GOOD

Symmetry EXCELLENT

Fluorescence NONE

Inscription(s) 1/50 LG623417127

Comments: This Laboratory Grown Diamond was created by Chemical Vapor Deposition (CVD) growth process and may include post-growth treatment.