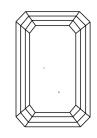

Report verification at igi.org

# **ELECTRONIC COPY**

# LABORATORY GROWN DIAMOND REPORT

February 25, 2024

IGI Report Number LG623419539

LABORATORY GROWN Description

DIAMOND

8.87 X 5.95 X 3.87 MM

Shape and Cutting Style

**EMERALD CUT** 

E

Measurements **GRADING RESULTS** 

2.02 CARATS Carat Weight

Color Grade

Clarity Grade VS 1

## ADDITIONAL GRADING INFORMATION

Polish **EXCELLENT** 

**EXCELLENT** Symmetry

NONE Fluorescence

Inscription(s) 151 LG623419539

Comments: This Laboratory Grown Diamond was created by Chemical Vapor Deposition (CVD) growth process and may include post-growth treatment.

Type IIa

## **PROPORTIONS**



### **CLARITY CHARACTERISTICS**





# **KEY TO SYMBOLS**

Red symbols indicate internal characteristics. Green symbols indicate external characteristics.

## **GRADING SCALES**

## CLARITY

| IF                     | VVS <sup>1-2</sup>             | VS <sup>1-2</sup>         | SI 1-2               | I <sup>1-3</sup> |
|------------------------|--------------------------------|---------------------------|----------------------|------------------|
| Internally<br>Flawless | Very Very<br>Slightly Included | Very<br>Slightly Included | Slightly<br>Included | Included         |

#### COLOR

| · · · · · · · · · · · · · · · · · · · |
|---------------------------------------|
|---------------------------------------|



Sample Image Used



© IGI 2020, International Gemological Institute

FD - 10 20





LG623419539

LABORATORY