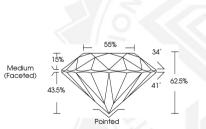

Measurements

#### ROUND BRILLIANT 5.63 - 5.65 X 3.53 MM

| Carat Weight  | 0.70 CARAT |
|---------------|------------|
| Color Grade   | D          |
| Clarity Grade | VS 2       |
| Cut Grade     | IDEAL      |
| Polish        | EXCELLENT  |
| Symmetry      | EXCELLENT  |
| Fluorescence  | NONE       |

#### 5.63 - 5.65 X 3.53 MM

Carat Weight 0.70 CARAT Color Grade Clarity Grade VS 2 Cut Grade IDEAL Polish **EXCELLENT** Symmetry **EXCELLENT** NONE

Fluorescence Inscription(s) 1631 LG623422104 Comments: This Laboratory Grown