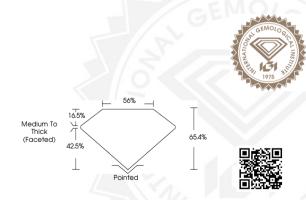

Measurements 8.72 X 4.74 X 3.10 MM

#### 8.72 X 4.74 X 3.10 MM

 Carat Weight
 0.77 CARAT

 Color Grade
 F

 Clarity Grade
 VS 1

 Pollsh
 EXCELLENT

 Symmetry
 EXCELLENT

Fluorescence NONE Inscription(s) (159) LG623422257 Comments: This Laboratory Grown

#### 8.72 X 4.74 X 3.10 MM

 Carat Weight
 0.77 CARAT

 Color Grade
 F

 Clarity Grade
 VST

 Polish
 EXCELLENT

 Symmetry
 EXCELLENT

Fluorescence NONE
Inscription(s) (151) LG623422257
Comments: This Laboratory Grown
Diamond was created by