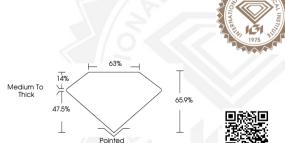

Measurements 6.40 X 4.64 X 3.06 MM

# CUT CORNERED RECTANGULAR MODIFIED BRILLIANT

### 6.40 X 4.64 X 3.06 MM

Carat Weight ORI CARAT Color Grade Clarity Grade VS 2 Polish EXCELLENT Symmetry **EXCELLENT** NONE Fluorescence Inscription(s) 1651 LG623422371 Comments: This Laboratory Grown Diamond was created by Chemical Vapor Deposition (CVD)

#### CUT CORNERED RECTANGULAR MODIFIED BRILLIANT

## 6.40 X 4.64 X 3.06 MM

 Carat Weight
 0.81 CARAT

 Color Grade
 F

 Clarity Grade
 V\$ 2

Clarity Grade Polish Symmetry

Fluorescence NONE Inscription(s) (5) LG623422371 Comments: This Laboratory Grown

**EXCELLENT** 