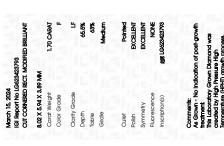

Report verification at igi.org

LG623423793

**CUT CORNERED** 

DIAMOND

65.5%

LABORATORY GROWN

March 15, 2024

Description

Medium

49%

IGI Report Number

Shape and Cutting Style

### LABORATORY GROWN DIAMOND REPORT

March 15, 2024

IGI Report Number LG623423793

LABORATORY GROWN Description

DIAMOND

Shape and Cutting Style CUT CORNERED RECTANGULAR

MODIFIED BRILLIANT

8.02 X 5.94 X 3.89 MM Measurements

**GRADING RESULTS** 

Carat Weight 1.70 CARAT

Color Grade

Clarity Grade **INTERNALLY FLAWLESS** 

### ADDITIONAL GRADING INFORMATION

Polish **EXCELLENT** 

**EXCELLENT** Symmetry

NONE Fluorescence

151 LG623423793 Inscription(s)

Comments: As Grown - No indication of post-growth

This Laboratory Grown Diamond was created by High Pressure High Temperature (HPHT) growth process.