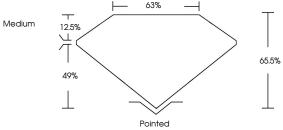

93

**CUT CORNERED** 

DIAMOND

65.5%

LABORATORY GROWN

March 15, 2024

Description

Medium

49%

IGI Report Number

Shape and Cutting Style

## **ELECTRONIC COPY**

### LABORATORY GROWN DIAMOND REPORT

March 15, 2024

IGI Report Number LG623423793

LABORATORY GROWN Description

DIAMOND

Shape and Cutting Style CUT CORNERED RECTANGULAR

MODIFIED BRILLIANT

8.02 X 5.94 X 3.89 MM Measurements

**GRADING RESULTS** 

Carat Weight 1.70 CARAT

Color Grade

Clarity Grade **INTERNALLY FLAWLESS** 

### ADDITIONAL GRADING INFORMATION

Polish **EXCELLENT** 

**EXCELLENT** Symmetry

NONE Fluorescence

151 LG623423793 Inscription(s)

Comments: As Grown - No indication of post-growth

This Laboratory Grown Diamond was created by High Pressure High Temperature (HPHT) growth process.

# **PROPORTIONS**



### **CLARITY CHARACTERISTICS**





### **KEY TO SYMBOLS**

Red symbols indicate internal characteristics. Green symbols indicate external characteristics.

### **GRADING SCALES**

DEFGHIJ

### CLARITY

| IF                     | VVS <sup>1-2</sup>             | VS <sup>1-2</sup>         | SI 1-2               | I <sup>1-3</sup> |
|------------------------|--------------------------------|---------------------------|----------------------|------------------|
| Internally<br>Flawless | Very Very<br>Slightly Included | Very<br>Slightly Included | Slightly<br>Included | Included         |
| COLOR                  |                                |                           |                      |                  |

Faint

Very Light

Light



Sample Image Used



© IGI 2020, Internationa