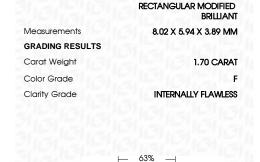

### LABORATORY GROWN DIAMOND REPORT

March 15, 2024

IGI Report Number LG623423793

LABORATORY GROWN Description

DIAMOND

Shape and Cutting Style CUT CORNERED RECTANGULAR

MODIFIED BRILLIANT

8.02 X 5.94 X 3.89 MM Measurements

**GRADING RESULTS** 

Carat Weight 1.70 CARAT

Color Grade

Clarity Grade **INTERNALLY FLAWLESS** 