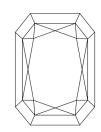

Report verification at igi.org

LG623423793

**CUT CORNERED** 

DIAMOND

65.5%

LABORATORY GROWN

March 15, 2024

Description

### LABORATORY GROWN DIAMOND REPORT

March 15, 2024

IGI Report Number LG623423793

LABORATORY GROWN Description

DIAMOND

Shape and Cutting Style CUT CORNERED RECTANGULAR

MODIFIED BRILLIANT

8.02 X 5.94 X 3.89 MM Measurements