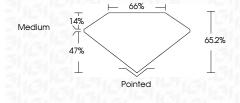

OPORTIONS**



#### **CLARITY CHARACTERISTICS**





# **KEY TO SYMBOLS**

Red symbols indicate internal characteristics. Green symbols indicate external characteristics.

## **GRADING SCALES**

DEFGHIJ

## CLARITY

| IF                     | VVS <sup>1-2</sup>             | VS <sup>1-2</sup>         | SI 1-2               | I 1-3    |
|------------------------|--------------------------------|---------------------------|----------------------|----------|
| Internally<br>Flawless | Very Very<br>Slightly Included | Very<br>Slightly Included | Slightly<br>Included | Included |
| COLOR                  |                                |                           |                      |          |

Faint



Sample Image Used



© IGI 2020, International Gemological Institute

FD - 10 20







#### ADDITIONAL GRADING INFORMATION

| Polish