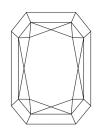

Report verification at igi.org

Very Light

Light

February 24, 2024

# **ELECTRONIC COPY**

# LABORATORY GROWN DIAMOND REPORT

February 24, 2024

IGI Report Number

LG623423910

Description

LABORATORY GROWN DIAMOND

Shape and Cutting Style CUT CORNERED RECTANGULAR

MODIFIED BRILLIANT

Measurements

11.42 X 8.22 X 5.36 MM

#### **GRADING RESULTS**

Carat Weight

4.27 CARATS

Color Grade Clarity Grade

D **INTERNALLY FLAWLESS** 

ADDITIONAL GRADING INFORMATION

Polish

**EXCELLENT** 

Symmetry

**EXCELLENT** 

Fluorescence

NONE

Inscription(s)

1/国 LG623423910

Comments: As Grown - No indication of post-growth

This Laboratory Grown Diamond was created by High

Pressure High Temperature (HPHT) growth process.

## **PROPORTIONS**



#### **CLARITY CHARACTERISTICS**





# **KEY TO SYMBOLS**

Red symbols indicate internal characteristics. Green symbols indicate external characteristics.

## **GRADING SCALES**

DEFGHIJ

## CLARITY

| IF                     | VVS <sup>1-2</sup>             | VS <sup>1-2</sup>         | SI 1-2               | I 1-3    |
|------------------------|--------------------------------|---------------------------|----------------------|----------|
| Internally<br>Flawless | Very Very<br>Slightly Included | Very<br>Slightly Included | Slightly<br>Included | Included |
| COLOR                  |                                |                           |                      |          |

Faint



Sample Image Used



© IGI 2020, International Gemological Institute

FD - 10 20







#### ADDITIONAL GRADING INFORMATION

| Polish