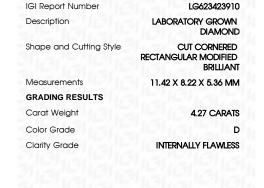

# LABORATORY GROWN DIAMOND REPORT

February 24, 2024

IGI Report Number

LG623423910

Description

LABORATORY GROWN DIAMOND

Shape and Cutting Style CUT CORNERED RECTANGULAR

MODIFIED BRILLIANT

Measurements

11.42 X 8.22 X 5.36 MM

#### **GRADING RESULTS**

Carat Weight

4.27 CARATS

Color Grade Clarity Grade

D **INTERNALLY FLAWLESS** 

ADDITIONAL GRADING INFORMATION

Polish

**EXCELLENT** 