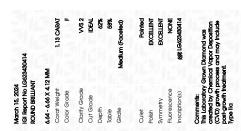

# LABORATORY GROWN DIAMOND REPORT

March 15, 2024

IGI Report Number LG623430414

Description

LABORATORY GROWN DIAMOND

Shape and Cutting Style

ROUND BRILLIANT

Measurements

6.64 - 6.66 X 4.12 MM

VVS 2

**IDEAL** 

# **GRADING RESULTS**

1.13 CARAT Carat Weight

Color Grade

Clarity Grade

Cut Grade

# ADDITIONAL GRADING INFORMATION

Polish **EXCELLENT** 

**EXCELLENT** Symmetry

NONE Fluorescence

1/5/1 LG623430414 Inscription(s)

Comments: This Laboratory Grown Diamond was created by Chemical Vapor Deposition (CVD) growth process and may include post-growth treatment.

LABORATORY GROWN DIAMOND REPORT

LG623430414

DIAMOND

1.13 CARAT

VVS 2

IDEAL

LABORATORY GROWN

ROUND BRILLIANT 6.64 - 6.66 X 4.12 MM

35.2°

**EXCELLENT EXCELLENT** 

(6) LG623430414

NONE

Pointed

March 15, 2024

Description

Measurements **GRADING RESULTS** 

Carat Weight

Color Grade Clarity Grade

Cut Grade

Medium

Polish

Symmetry

Fluorescence

Inscription(s)