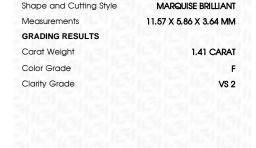

## LABORATORY GROWN DIAMOND REPORT

February 28, 2024

IGI Report Number

Description

Shape and Cutting Style

Measurements **GRADING RESULTS** 

Carat Weight

Color Grade

Clarity Grade

ADDITIONAL GRADING INFORMATION

created by Chemical Vapor Deposition (CVD) growth

Polish

Symmetry

Fluorescence

Inscription(s) Comments: This Laboratory Grown Diamond was

process and may include post-growth treatment. Type IIa

LABORATORY GROWN

MARQUISE BRILLIANT

11.57 X 5.86 X 3.64 MM