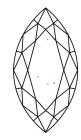

LABORATORY GROWN

MARQUISE BRILLIANT

11.57 X 5.86 X 3.64 MM

## **CLARITY CHARACTERISTICS**