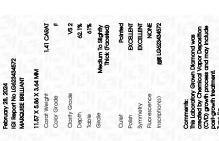

## **PROPORTIONS**

LG623434572

DIAMOND

1.41 CARAT

**EXCELLENT EXCELLENT** 

151 LG623434572

NONE

VS 2

LABORATORY GROWN

MARQUISE BRILLIANT

11.57 X 5.86 X 3.64 MM

#### ADDITIONAL GRADING INFORMATION

Inscription(s)

| Polish       | EXCELLEN |
|--------------|----------|
| Symmetry     | EXCELLEN |
| Fluorescence | NON      |

Comments: This Laboratory Grown Diamond was created by Chemical Vapor Deposition (CVD) growth process and may include post-growth treatment.