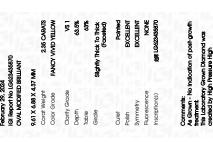

## LABORATORY GROWN DIAMOND REPORT

February 29, 2024

IGI Report Number LG623435870

Description

LABORATORY GROWN DIAMOND

Shape and Cutting Style

OVAL MODIFIED BRILLIANT

Measurements

9.61 X 6.88 X 4.37 MM

**GRADING RESULTS** 

Carat Weight 2.35 CARATS

Color Grade FANCY VIVID YELLOW

Clarity Grade VS 1

## ADDITIONAL GRADING INFORMATION

Polish **EXCELLENT** 

Symmetry **EXCELLENT** 

Fluorescence NONE

Inscription(s) LG623435870

Comments: As Grown - No indication of post-growth

treatment.

This Laboratory Grown Diamond was created by High Pressure High Temperature (HPHT) growth process.