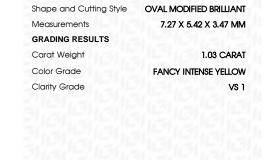

## LABORATORY GROWN DIAMOND REPORT

February 29, 2024

IGI Report Number LG623435878

Description

LABORATORY GROWN DIAMOND

Shape and Cutting Style

OVAL MODIFIED BRILLIANT

Measurements

7.27 X 5.42 X 3.47 MM

**GRADING RESULTS** 

Carat Weight 1.03 CARAT

Color Grade FANCY INTENSE YELLOW

Clarity Grade VS 1