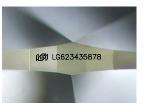

Report verification at igi.org

LG623435878

DIAMOND

LABORATORY GROWN

February 29, 2024

IGI Report Number

Description

## ADDITIONAL GRADING INFORMATION

Polish **EXCELLENT** 

Symmetry **EXCELLENT** 

Fluorescence NONE

Inscription(s) LG623435878

Comments: This Laboratory Grown Diamond was created by Chemical Vapor Deposition (CVD) growth process and may include post-growth treatment.

#### ADDITIONAL GRADING INFORMATION

| Polish         | EXCELLENT         |
|----------------|-------------------|
| Symmetry       | EXCELLENT         |
| Fluorescence   | NONE              |
| Inscription(s) | 1/5/1 LG623435878 |