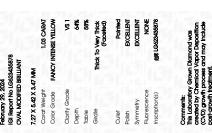

## LABORATORY GROWN DIAMOND REPORT

February 29, 2024

IGI Report Number LG623435878

Description

LABORATORY GROWN DIAMOND

Shape and Cutting Style

OVAL MODIFIED BRILLIANT

Measurements

7.27 X 5.42 X 3.47 MM

**GRADING RESULTS** 

Carat Weight 1.03 CARAT

Color Grade FANCY INTENSE YELLOW

Clarity Grade VS 1

## ADDITIONAL GRADING INFORMATION

Polish **EXCELLENT** 

Symmetry **EXCELLENT** 

Fluorescence NONE

Inscription(s) LG623435878

Comments: This Laboratory Grown Diamond was created by Chemical Vapor Deposition (CVD) growth process and may include post-growth treatment.