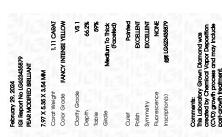

## LABORATORY GROWN DIAMOND REPORT

February 29, 2024

IGI Report Number LG623435879

Description

LABORATORY GROWN DIAMOND

7.97 X 5.35 X 3.54 MM

Shape and Cutting Style

PEAR MODIFIED BRILLIANT

Measurements

**GRADING RESULTS** 

Carat Weight 1.11 CARAT

Color Grade FANCY INTENSE YELLOW

Clarity Grade VS 1

## ADDITIONAL GRADING INFORMATION

Polish **EXCELLENT** 

Symmetry **EXCELLENT** 

Fluorescence NONE

Inscription(s) LG623435879

Comments: This Laboratory Grown Diamond was created by Chemical Vapor Deposition (CVD) growth process and may include post-growth treatment.