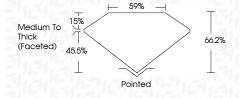

# PROPORTIONS

## LABORATORY GROWN DIAMOND REPORT

February 29, 2024

IGI Report Number LG623435879

Description

LABORATORY GROWN DIAMOND

7.97 X 5.35 X 3.54 MM

Shape and Cutting Style

PEAR MODIFIED BRILLIANT