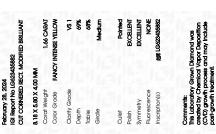

## LABORATORY GROWN DIAMOND REPORT

February 28, 2024

IGI Report Number LG623435882

LABORATORY GROWN Description

DIAMOND

Shape and Cutting Style CUT CORNERED RECTANGULAR

MODIFIED BRILLIANT

8.18 X 5.80 X 4.00 MM Measurements

**GRADING RESULTS** 

Carat Weight 1.66 CARAT

**FANCY INTENSE YELLOW** Color Grade

Clarity Grade VS 1

### ADDITIONAL GRADING INFORMATION

Polish **EXCELLENT** 

**EXCELLENT** Symmetry

NONE Fluorescence

1/5/1 LG623435882 Inscription(s)

Comments: This Laboratory Grown Diamond was created by Chemical Vapor Deposition (CVD) growth process and may include post-growth treatment.

## February 28, 2024 IGI Report Number

LG623435882

Description LABORATORY GROWN DIAMOND

Shape and Cutting Style **CUT CORNERED** 

RECTANGULAR MODIFIED BRILLIANT

Measurements 8.18 X 5.80 X 4.00 MM

**GRADING RESULTS** 

Carat Weight 1.66 CARAT

Color Grade FANCY INTENSE YELLOW Clarity Grade VS 1

#### ADDITIONAL GRADING INFORMATION

EXCELLENT Polish **EXCELLENT** Symmetry

Fluorescence NONE (159) LG623435882 Inscription(s)

Comments: This Laboratory Grown Diamond was created by Chemical Vapor Deposition (CVD) growth process and may include post-growth treatment.