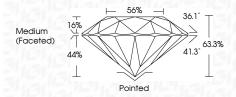

---------|--------------------|-------------------|----------|------------------|
| Internally | Very Very          | Very              | Slightly | Included         |
| Flawless   | Slightly Included  | Slightly Included | Included |                  |

#### COLOR

| COLOR |   |   |   |   |   |   |       |            |       |
|-------|---|---|---|---|---|---|-------|------------|-------|
| D     | Е | F | G | Н | I | J | Faint | Very Light | Light |



Sample Image Used



© IGI 2020, International Gemological Institute

FD - 10 20



March 3, 2024 IGI Report Number LG623438644 Description LABORATORY GROWN DIAMOND Shape and Cutting Style ROUND BRILLIANT 7.25 - 7.30 X 4.61 MM Measurements **GRADING RESULTS** Carat Weight 1.50 CARAT Color Grade Clarity Grade SI 2 Cut Grade **EXCELLENT** 



#### ADDITIONAL GRADING INFORMATION

| Polish   | EXCELLEN |
|----------|----------|
| Symmetry | EXCELLEN |
|          |          |

Fluorescence NONE Inscription(s) (G) LG623438644

Comments: This Laboratory Grown Diamond was created by Chemical Vapor Deposition (CVD) growth process and may include post-growth treatment.

Type Ila