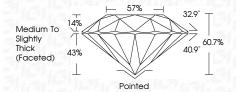

|------------|-------------------|-------------------|----------|------------------|
| Internally | Very Very         | Very              | Slightly | Included         |
| Flawless   | Slightly Included | Slightly Included | Included |                  |

#### 00105

| COLOR |   |   |   |   |   |   |       |            |       |
|-------|---|---|---|---|---|---|-------|------------|-------|
| D     | Е | F | G | Н | ı | J | Faint | Very Light | Light |



Sample Image Used



© IGI 2020, International Gemological Institute

FD - 10 20



#### March 3, 2024 IGI Report Number LG623438791 Description LABORATORY GROWN DIAMOND Shape and Cutting Style ROUND BRILLIANT 8.15 - 8.20 X 4.96 MM Measurements **GRADING RESULTS** 2.02 CARATS Carat Weight Color Grade Е Clarity Grade VS 2 Cut Grade IDEAL



#### ADDITIONAL GRADING INFORMATION

| Polish       | EXCELLEN |
|--------------|----------|
| Symmetry     | EXCELLEN |
| Fluorescence | NON      |

(6) LG623438791 Inscription(s) Comments: This Laboratory Grown Diamond was

created by Chemical Vapor Deposition (CVD) growth process and may include post-growth treatment.