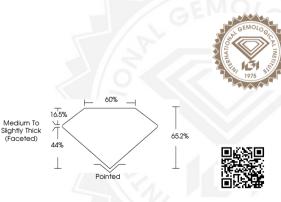

## IGI LABORATORY GROWN DIAMOND IDENTIFICATION REPORT

February 27, 2024

IGI Report Number LG623440898

Description LABORATORY GROWN DIAMOND

Shape and Cutting Style PEAR BRILLIANT

Measurements 8.44 X 5.32 X 3.47 MM

#### 8.44 X 5.32 X 3.47 MM

 Carat Weight
 0.93 CARAT

 Color Grade
 E

 Clarity Grade
 VS 1

 Polish
 EXCELLENT

 Symmetry
 EXCELLENT

 Fluorescence
 Inscription(s)

Comments: As Grown - No indication of post-growth treatment. This Laboratory Grown Diamond was created by High Pressure High Temperature (HPHT) arowth process. Type II

# PEAR BRILLIANT

**8.44 X 5.32 X 3.47 MM**Carat Weight 0.93 CARAT Color Grade E

Clarity Grade VS 1
Polish EXCELLENT
Symmetry EXCELLENT

Fluorescence NONE Inscription(s) (15) LG623440898 Comments: As Grown - No indication of post-growth