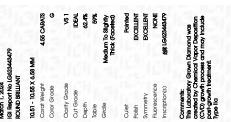

# LABORATORY GROWN DIAMOND REPORT

March 1, 2024

IGI Report Number LG623443479

Description

LABORATORY GROWN DIAMOND

Shape and Cutting Style

**ROUND BRILLIANT** 10.51 - 10.55 X 6.58 MM

G

**GRADING RESULTS** 

Measurements

Carat Weight 4.55 CARATS

Color Grade

Clarity Grade VS 1

Cut Grade **IDEAL** 

# ADDITIONAL GRADING INFORMATION

Polish **EXCELLENT** 

**EXCELLENT** Symmetry

NONE Fluorescence

1/5/1 LG623443479 Inscription(s)

Comments: This Laboratory Grown Diamond was created by Chemical Vapor Deposition (CVD) growth process and may include post-growth treatment.

© IGI 2020, International Gemological Institute

FD - 10 20

March 1, 2024 IGI Report Number LG623443479 Description LABORATORY GROWN DIAMOND Shape and Cutting Style ROUND BRILLIANT 10.51 - 10.55 X 6.58 MM Measurements **GRADING RESULTS** 4.55 CARATS Carat Weight Color Grade Clarity Grade VS 1 Cut Grade IDEAL

### ADDITIONAL GRADING INFORMATION

Medium To

Inscription(s)

Slightly Thick (Faceted)

| Polish       | EXCELLEN |
|--------------|----------|
| Symmetry     | EXCELLEN |
| Fluorescence | NON      |

Pointed

(159) LG623443479

Comments: This Laboratory Grown Diamond was created by Chemical Vapor Deposition (CVD) growth process and may include post-growth treatment.