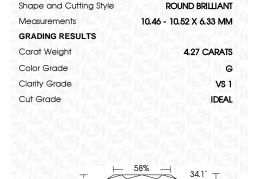

## LABORATORY GROWN DIAMOND REPORT

February 24, 2024

IGI Report Number LG623444411

Description

Measurements

LABORATORY GROWN DIAMOND

Shape and Cutting Style

10.46 - 10.52 X 6.33 MM

ROUND BRILLIANT

G

**GRADING RESULTS** 

4.27 CARATS Carat Weight

Color Grade

Clarity Grade VS 1

Cut Grade

**IDEAL** 

#### **PROPORTIONS**