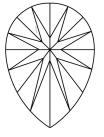

Report verification at igi.org

LG623444538

(G) LG623444538

February 27, 2024

IGI Report Number

# **ELECTRONIC COPY**

### LABORATORY GROWN DIAMOND REPORT

February 27, 2024

IGI Report Number LG623444538

LABORATORY GROWN Description

DIAMOND

PEAR BRILLIANT Shape and Cutting Style

Measurements 13.84 X 8.28 X 5.30 MM

**GRADING RESULTS** 

Carat Weight 3.58 CARATS

Color Grade G

Clarity Grade VS 2

#### ADDITIONAL GRADING INFORMATION

Polish **EXCELLENT** 

**EXCELLENT** Symmetry

NONE Fluorescence

Inscription(s) 151 LG623444538

Comments: This Laboratory Grown Diamond was created by Chemical Vapor Deposition (CVD) growth process and may include post-growth treatment.

Type IIa

### **PROPORTIONS**



### **CLARITY CHARACTERISTICS**





### **KEY TO SYMBOLS**

Red symbols indicate internal characteristics. Green symbols indicate external characteristics.

#### **GRADING SCALES**

#### CLARITY

| IF                     | VVS <sup>1-2</sup>             | VS <sup>1-2</sup>         | SI 1-2               | I <sup>1-3</sup> |
|------------------------|--------------------------------|---------------------------|----------------------|------------------|
| Internally<br>Flawless | Very Very<br>Slightly Included | Very<br>Slightly Included | Slightly<br>Included | Included         |

## COLOR

| D | Е | F | G | Н | I | J | Faint | Very Light | Light |
|---|---|---|---|---|---|---|-------|------------|-------|
|---|---|---|---|---|---|---|-------|------------|-------|



Sample Image Used



© IGI 2020, International Gemologica