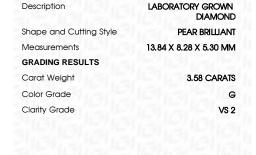

### LABORATORY GROWN DIAMOND REPORT

February 27, 2024

IGI Report Number LG623444538

LABORATORY GROWN Description

DIAMOND

PEAR BRILLIANT Shape and Cutting Style

Measurements 13.84 X 8.28 X 5.30 MM

**GRADING RESULTS** 

Carat Weight 3.58 CARATS

Color Grade G

Clarity Grade VS 2