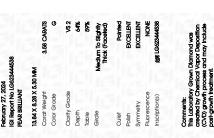

Carat Weight 3.58 CARATS

Color Grade G

Clarity Grade VS 2

#### ADDITIONAL GRADING INFORMATION

Polish **EXCELLENT** 

**EXCELLENT** Symmetry

NONE Fluorescence

Inscription(s) 151 LG623444538

Comments: This Laboratory Grown Diamond was created by Chemical Vapor Deposition (CVD) growth process and may include post-growth treatment.

#### ADDITIONAL GRADING INFORMATION

| Polish       | EXCELLENT |  |  |
|--------------|-----------|--|--|
| Symmetry     | EXCELLENT |  |  |
| Fluorescence | NONE      |  |  |

Comments: This Laboratory Grown Diamond was created by Chemical Vapor Deposition (CVD) growth process and may include post-growth treatment.