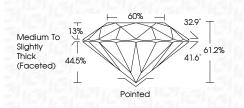

#### LABORATORY GROWN DIAMOND REPORT

LG623445332 Report verification at igi.org

60%

Pointed

32.9°

41.6°

61.2%

PROPORTIONS

13%

44.5%

**CLARITY CHARACTERISTICS** 

**KEY TO SYMBOLS** 

Red symbols indicate internal characteristics.

Green symbols indicate external characteristics.

 $\checkmark$ 

Medium To

Slightly Thick (Faceted)