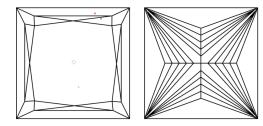

Report verification at igi.org

LG623445652

DIAMOND

LABORATORY GROWN

February 26, 2024

IGI Report Number

Description

# **ELECTRONIC COPY**

## LABORATORY GROWN DIAMOND REPORT

February 26, 2024

IGI Report Number LG623445652

Description LABORATORY GROWN

DIAMOND

E

Shape and Cutting Style PRINCESS CUT

Measurements 6.28 X 6.20 X 4.42 MM

**GRADING RESULTS** 

Carat Weight 1.52 CARAT

Color Grade

Clarity Grade VS 1

### ADDITIONAL GRADING INFORMATION

Polish **EXCELLENT** 

Symmetry **EXCELLENT** 

Fluorescence NONE

Inscription(s) LG623445652

Comments: This Laboratory Grown Diamond was created by Chemical Vapor Deposition (CVD) growth

process and may include post-growth treatment.

Type IIa

### **PROPORTIONS**



## **CLARITY CHARACTERISTICS**



## **KEY TO SYMBOLS**

Red symbols indicate internal characteristics. Green symbols indicate external characteristics.

### **GRADING SCALES**

### CLARITY

| IF                     | VVS <sup>1-2</sup>             | VS <sup>1-2</sup>         | SI 1-2               | I <sup>1-3</sup> |  |
|------------------------|--------------------------------|---------------------------|----------------------|------------------|--|
| Internally<br>Flawless | Very Very<br>Slightly Included | Very<br>Slightly Included | Slightly<br>Included | Included         |  |

## COLOR

|  | ) | Е | F | G | Н | I | J | Faint | Very Light | Light |
|--|---|---|---|---|---|---|---|-------|------------|-------|
|--|---|---|---|---|---|---|---|-------|------------|-------|



Sample Image Used



© IGI 2020, Internati