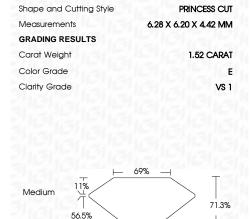

## LABORATORY GROWN DIAMOND REPORT

February 26, 2024

IGI Report Number LG623445652

Description LABORATORY GROWN

DIAMOND

E

Shape and Cutting Style PRINCESS CUT

Measurements 6.28 X 6.20 X 4.42 MM

**GRADING RESULTS** 

Carat Weight 1.52 CARAT

Color Grade

Clarity Grade VS 1