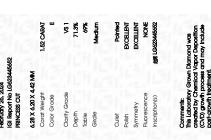

# ADDITIONAL GRADING INFORMATION

| Polish   | EXCELLEN |
|----------|----------|
| Symmetry | EXCELLEN |
|          |          |

Fluorescence NONE Inscription(s) (G) LG623445652

Pointed

Comments: This Laboratory Grown Diamond was created by Chemical Vapor Deposition (CVD) growth process and may include post-growth treatment. Type IIa