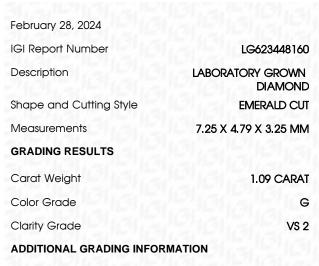

# February 28, 2024

| IGI Report Number       | LG623448160                 |
|-------------------------|-----------------------------|
| Description             | LABORATORY GROWN<br>DIAMOND |
| Shape and Cutting Style | EMERALD CUT                 |
| Measurements            | 7.25 X 4.79 X 3.25 MM       |
| GRADING RESULTS         |                             |
| Carat Weight            | 1.09 CARAT                  |
| Color Grade             | G                           |
| Clarity Grade           | VS 2                        |
|                         |                             |