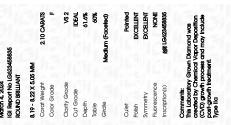

# LABORATORY GROWN DIAMOND REPORT

March 4, 2024

IGI Report Number LG623458835

Description LABORATORY GROWN

DIAMOND

Shape and Cutting Style

8.19 - 8.22 X 5.05 MM

**ROUND BRILLIANT** 

**GRADING RESULTS** 

Measurements

Carat Weight 2.10 CARATS

Color Grade

Clarity Grade VS 2

Cut Grade IDEAL

# ADDITIONAL GRADING INFORMATION

Polish **EXCELLENT** 

Symmetry **EXCELLENT** 

Fluorescence NONE

Inscription(s) (3) LG623458835

Comments: This Laboratory Grown Diamond was created by Chemical Vapor Deposition (CVD) growth process and may include post-growth treatment.

# ADDITIONAL GRADING INFORMATION

| Polish                                  | EXCELLEN                        |
|-----------------------------------------|---------------------------------|
| Symmetry                                | EXCELLEN                        |
| - 1 - 1 - 1 - 1 - 1 - 1 - 1 - 1 - 1 - 1 | The second second second second |

Pointed

Fluorescence NONE Inscription(s) (G) LG623458835

Comments: This Laboratory Grown Diamond was created by Chemical Vapor Deposition (CVD) growth process and may include post-growth treatment.

Type Ila