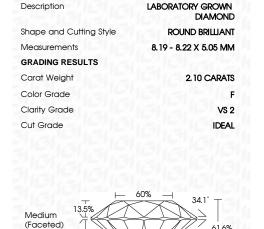

# LABORATORY GROWN DIAMOND REPORT

March 4, 2024

IGI Report Number LG623458835

Description LABORATORY GROWN

DIAMOND

Shape and Cutting Style

8.19 - 8.22 X 5.05 MM

**ROUND BRILLIANT** 

**GRADING RESULTS** 

Measurements

Carat Weight 2.10 CARATS

Color Grade

Clarity Grade VS 2

Cut Grade IDEAL

# **PROPORTIONS**