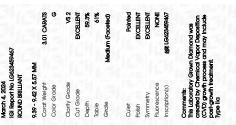

#### LABORATORY GROWN DIAMOND REPORT

March 4, 2024

IGI Report Number LG623459467

Description LABORATORY GROWN

DIAMOND

G

Shape and Cutting Style ROUND BRILLIANT

Measurements 9.39 - 9.42 X 5.57 MM

**GRADING RESULTS** 

Carat Weight 3.01 CARATS

Color Grade

Clarity Grade VS 2

Cut Grade EXCELLENT

ADDITIONAL GRADING INFORMATION

Polish **EXCELLENT** 

Symmetry **EXCELLENT** 

Fluorescence NONE

Inscription(s) (G) LG623459467

Comments: This Laboratory Grown Diamond was created by Chemical Vapor Deposition (CVD) growth process and may include post-growth treatment.

Type IIa