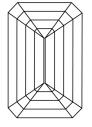

Report verification at igi.org

LG623459852

EMERALD CUT

DIAMOND

LABORATORY GROWN

February 28, 2024

IGI Report Number

Shape and Cutting Style

Description

# **ELECTRONIC COPY**

## LABORATORY GROWN DIAMOND REPORT

February 28, 2024

IGI Report Number LG623459852

Description

LABORATORY GROWN DIAMOND

Shape and Cutting Style

EMERALD CUT 12.57 X 8.58 X 5.70 MM

GRADING RESULTS

Measurements

Carat Weight 6.05 CARATS

Color Grade

Clarity Grade V\$ 1

## ADDITIONAL GRADING INFORMATION

Polish **EXCELLENT** 

Symmetry **EXCELLENT** 

Fluorescence NONE

Inscription(s) LG623459852

Comments: This Laboratory Grown Diamond was created by Chemical Vapor Deposition (CVD) growth

process and may include post-growth treatment.

Type IIa

## **PROPORTIONS**



#### CLARITY CHARACTERISTICS





## **KEY TO SYMBOLS**

Red symbols indicate internal characteristics. Green symbols indicate external characteristics.

## **GRADING SCALES**

## CLARITY

| IF                     | VVS <sup>1-2</sup>             | VS <sup>1-2</sup>         | SI 1-2               | 11-3     |
|------------------------|--------------------------------|---------------------------|----------------------|----------|
| Internally<br>Flawless | Very Very<br>Slightly Included | Very<br>Slightly Included | Slightly<br>Included | Included |

#### COLOR

| E | F | G | Н | I | J | Faint | Very Light | Light |
|---|---|---|---|---|---|-------|------------|-------|
|---|---|---|---|---|---|-------|------------|-------|



Sample Image Used



© IGI 2020, International Gemological Institute

FD - 10 20







#### ADD