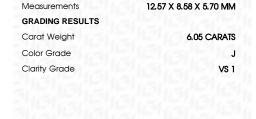

## LABORATORY GROWN DIAMOND REPORT

February 28, 2024

IGI Report Number LG623459852

Description

LABORATORY GROWN DIAMOND

Shape and Cutting Style

EMERALD CUT 12.57 X 8.58 X 5.70 MM

GRADING RESULTS

Measurements

Carat Weight 6.05 CARATS

Color Grade

Clarity Grade V\$ 1