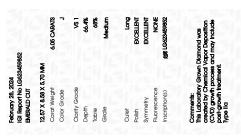

Measurements

Carat Weight 6.05 CARATS

Color Grade

Clarity Grade V\$ 1

## ADDITIONAL GRADING INFORMATION

Polish **EXCELLENT** 

Symmetry **EXCELLENT** 

Fluorescence NONE

Inscription(s) LG623459852

Comments: This Laboratory Grown Diamond was created by Chemical Vapor Deposition (CVD) growth

process and may include post-growth treatment.

Type IIa