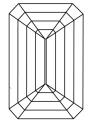

Report verification at igi.org

LG623459930

LABORATORY GROWN

February 27, 2024

IGI Report Number

Description

# **ELECTRONIC COPY**

### LABORATORY GROWN DIAMOND REPORT

February 27, 2024

IGI Report Number LG623459930

LABORATORY GROWN Description

DIAMOND

Shape and Cutting Style

10.76 X 7.20 X 4.93 MM

**EMERALD CUT** 

Н

**GRADING RESULTS** 

Measurements

3,76 CARATS Carat Weight

Color Grade

Clarity Grade VS 2

# ADDITIONAL GRADING INFORMATION

Polish **EXCELLENT** 

**EXCELLENT** Symmetry

NONE Fluorescence

Inscription(s) 151 LG623459930

Comments: This Laboratory Grown Diamond was created by Chemical Vapor Deposition (CVD) growth process and may include post-growth treatment.

Type IIa

## **PROPORTIONS**



#### **CLARITY CHARACTERISTICS**





### **KEY TO SYMBOLS**

Red symbols indicate internal characteristics. Green symbols indicate external characteristics.

### **GRADING SCALES**

### CLARITY

| IF                     | VVS <sup>1-2</sup>             | VS <sup>1-2</sup>         | SI 1-2               | 11-3     |
|------------------------|--------------------------------|---------------------------|----------------------|----------|
| Internally<br>Flawless | Very Very<br>Slightly Included | Very<br>Slightly Included | Slightly<br>Included | Included |

# COLOR

| E | F | G | Н | 1 | J | Faint | Very Light | Light |
|---|---|---|---|---|---|-------|------------|-------|
|---|---|---|---|---|---|-------|------------|-------|



Sample Image Used



© IGI 2020, International Gemological Institute

FD - 10 20







#### ADD