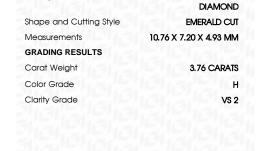

### LABORATORY GROWN DIAMOND REPORT

February 27, 2024

IGI Report Number LG623459930

LABORATORY GROWN Description

DIAMOND

Shape and Cutting Style

10.76 X 7.20 X 4.93 MM

**EMERALD CUT** 

Н

**GRADING RESULTS** 

Measurements

3,76 CARATS Carat Weight

Color Grade

Clarity Grade VS 2