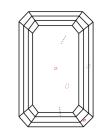

#### **CLARITY CHARACTERISTICS**

### **KEY TO SYMBOLS**

Red symbols indicate internal characteristics. Green symbols indicate external characteristics.