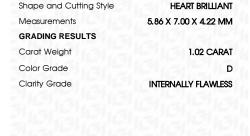

### LABORATORY GROWN DIAMOND REPORT

February 27, 2024

IGI Report Number LG623460754

Description LABORATORY GROWN

DIAMOND

Shape and Cutting Style HEART BRILLIANT

Measurements 5.86 X 7.00 X 4.22 MM

**GRADING RESULTS** 

Carat Weight 1.02 CARAT

Color Grade D

Clarity Grade INTERNALLY FLAWLESS