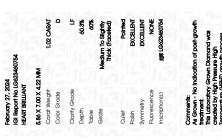

LG623460754 Report verification at igi.org

LG623460754

DIAMOND

LABORATORY GROWN

February 27, 2024

IGI Report Number

Description

### LABORATORY GROWN DIAMOND REPORT

February 27, 2024

IGI Report Number LG623460754

Description LABORATORY GROWN

DIAMOND

Shape and Cutting Style HEART BRILLIANT

Measurements 5.86 X 7.00 X 4.22 MM

**GRADING RESULTS** 

Carat Weight 1.02 CARAT

Color Grade D

Clarity Grade INTERNALLY FLAWLESS

#### ADDITIONAL GRADING INFORMATION

 Polish
 EXCELENT

 Symmetry
 EXCELLENT

 Fluorescence
 NONE

Inscription(s)

(G) LG623460754

Comments: As Grown - No indication of post-growth

treatmen

This Laboratory Grown Diamond was created by High Pressure High Temperature (HPHT) growth process. Type II