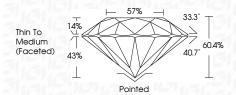

# LG623461814

Pointed

Report verification at igi.org

**PROPORTIONS** 

14%

43%

**CLARITY CHARACTERISTICS** 

**KEY TO SYMBOLS** 

Red symbols indicate internal characteristics.

Green symbols indicate external characteristics.

Thin To

Medium

(Faceted)