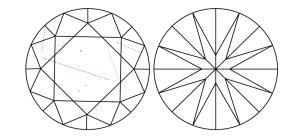

# **CLARITY CHARACTERISTICS**

# **KEY TO SYMBOLS**

Red symbols indicate internal characteristics. Green symbols indicate external characteristics.