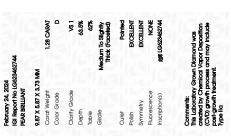

D

GRADING RESULTS

Measurements

Carat Weight 1.28 CARAT

Color Grade

Clarity Grade VS 1

## ADDITIONAL GRADING INFORMATION

Polish **EXCELLENT** 

Symmetry **EXCELLENT** 

Fluorescence NONE

Inscription(s) (3) LG623462744

Comments: This Laboratory Grown Diamond was created by Chemical Vapor Deposition (CVD) growth process and may include post-growth treatment.

#### ADDITIONAL GRADING INFORMATION

Inscription(s)

| Polish       | EXCELLENT |
|--------------|-----------|
| Symmetry     | EXCELLENT |
| Fluorescence | NONE      |

Comments: This Laboratory Grown Diamond was created by Chemical Vapor Deposition (CVD) growth process and may include post-growth treatment. Type IIa