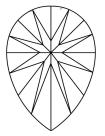

Report verification at igi.org

February 24, 2024

IGI Report Number

Description

# **ELECTRONIC COPY**

# LABORATORY GROWN DIAMOND REPORT

February 24, 2024

IGI Report Number LG623462744

Description

LABORATORY GROWN DIAMOND

Shape and Cutting Style

9.87 X 5.87 X 3.73 MM

PEAR BRILLIANT

D

GRADING RESULTS

Measurements

Carat Weight 1.28 CARAT

Color Grade

Clarity Grade VS 1

## ADDITIONAL GRADING INFORMATION

Polish **EXCELLENT** 

Symmetry **EXCELLENT** 

Fluorescence NONE

Inscription(s) (3) LG623462744

Comments: This Laboratory Grown Diamond was created by Chemical Vapor Deposition (CVD) growth process and may include post-growth treatment.

Type IIa

## **PROPORTIONS**



#### **CLARITY CHARACTERISTICS**





## **KEY TO SYMBOLS**

Red symbols indicate internal characteristics. Green symbols indicate external characteristics.

## **GRADING SCALES**

## CLARITY

| IF                     | VVS <sup>1-2</sup>             | VS <sup>1-2</sup>         | SI 1-2               | I <sup>1-3</sup> |
|------------------------|--------------------------------|---------------------------|----------------------|------------------|
| Internally<br>Flawless | Very Very<br>Slightly Included | Very<br>Slightly Included | Slightly<br>Included | Included         |

LABORATORY GROWN

DIAMOND REPORT

## COLOR

| Е | F | G | Н | I | J | Faint | Very Light | Ligh: |
|---|---|---|---|---|---|-------|------------|-------|



Sample Image Used



© IGI 2020, International Gemological Institute

FD - 10 20





LG6234627