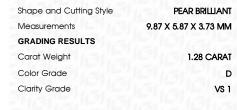

# LABORATORY GROWN DIAMOND REPORT

February 24, 2024

IGI Report Number LG623462744

Description

LABORATORY GROWN DIAMOND

Shape and Cutting Style

9.87 X 5.87 X 3.73 MM

PEAR BRILLIANT

D

GRADING RESULTS

Measurements

Carat Weight 1.28 CARAT

Color Grade

Clarity Grade VS 1