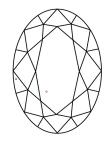

# **PROPORTIONS**

## LABORATORY GROWN DIAMOND REPORT

February 24, 2024

IGI Report Number

nber **LG623464709** 

Description

LABORATORY GROWN DIAMOND

Shape and Cutting Style

OVAL BRILLIANT 8.81 X 6.25 X 3.85 MM

Description

LG623464709

LABORATORY GROWN DIAMOND

Shape and Cutting Style OVAL BRILLIANT

Measurements 8.81 X 6.25 X 3.85 MM

GRADING RESULTS

Carat Weight 1.33 CARAT

Color Grade G