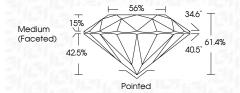

# LG623464896

Pointed

Report verification at igi.org

**PROPORTIONS** 

15%

42.5%

**CLARITY CHARACTERISTICS** 

**KEY TO SYMBOLS** 

Red symbols indicate internal characteristics.

Green symbols indicate external characteristics.

Medium

(Faceted)